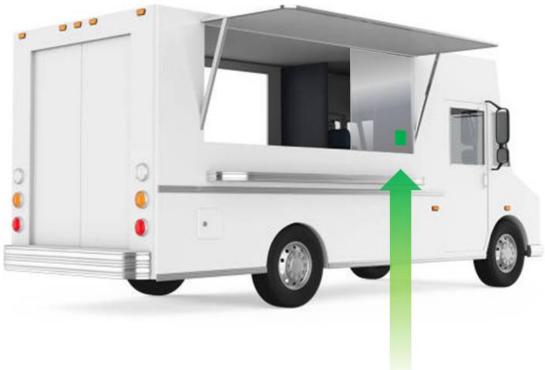

## **FOOD TRUCK STICKER LOCATION**

A food truck license sticker will be issued once the food truck application is approved. The sticker must be placed in the bottom right corner of the food truck service window as shown in this image.