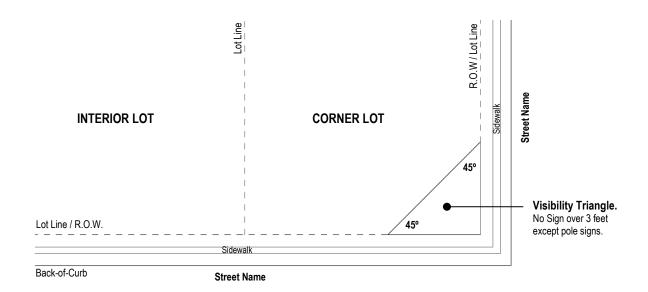

## Sign Permit Application Revised 11.20.2023

Instructions for site plan information for sign permit application:

- 1. DRAW SIGN LOCATION
- 2. SHOW DISTANCE FROM PROPERTY LINE
- 3. SHOW DISTANCE FROM CURB

Note: These drawings are for informational purposes only. The applicant is required to submit their own drawing as part of the sign permit application.